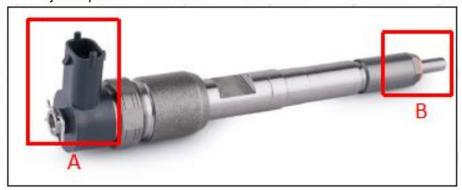

#### 2.1. 0445110011 CR Fuel Injector Part Number Location

E.g.: See the CR fuel injector part number as follows:

Pic No.3

| No.          | Name                                       |  |  |  |  |  |
|--------------|--------------------------------------------|--|--|--|--|--|
| S CRINTATORS | brand, logo, part number,<br>series number |  |  |  |  |  |
| В            | nozzle part number                         |  |  |  |  |  |