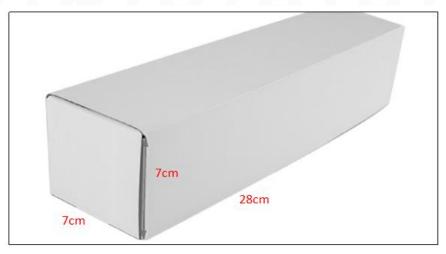

# 2) CR Fuel Injector Box Size

Pic No.1

| No.         | Name                 | CR Fuel Injector Package Size (cm) |  |  |  |
|-------------|----------------------|------------------------------------|--|--|--|
| <b>1</b> CR | CR Fuel Injector Box | 28*7*7                             |  |  |  |