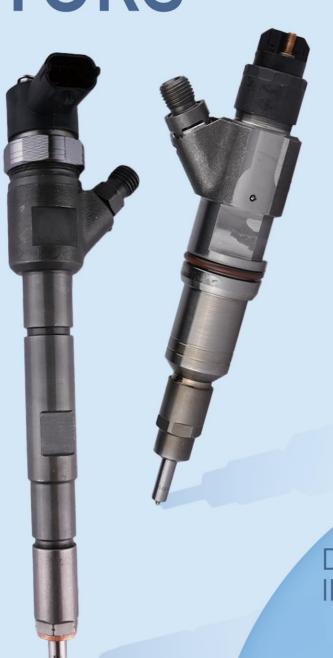

SKU: G1W20445110011

COMMON RAIL

# DIESEL INJECTORS



DIESEL INJECTORS



# **0445110011** CR Fuel Injector Technical Data

# Content

| 1. 0445110011 CR Fuel Injector Introduction                                          | 2  |
|--------------------------------------------------------------------------------------|----|
| 1.1. 0445110011 CR Fuel Injector Basic Information                                   | 2  |
| 1.2. 0445110011 CR Fuel Injector Common Information                                  | 2  |
| 1.3. 0445110011 CR Fuel Injector Part Number Common Writing                          | 3  |
| 1.4. 0445110011 CR Fuel Injector Parameter                                           | 4  |
| 1.5. 0445110011 CR Fuel Injector Quality Control                                     |    |
| 1.6. 0445110011 CR Fuel Injector Customized Service