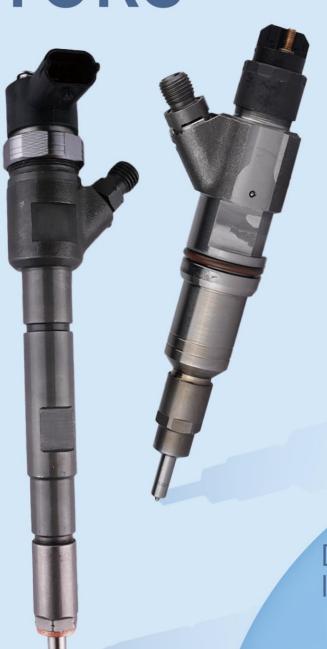

#### 1) CR Fuel Injector Spare Parts List

| No.                                                              | 1                                           | 2                                                                                                  | 3                                                                                               |  |  |
|------------------------------------------------------------------|---------------------------------------------|----------------------------------------------------------------------------------------------------|-------------------------------------------------------------------------------------------------|--|--|
| Image                                                            |                                             |                                                                                                    | TORS S                                                                                          |  |  |
| Name                                                             | CR Fuel Injector                            | O-ring                                                                                             | Gasket F 00V C17 503                                                                            |  |  |
| Description                                                      | CR fuel injector part number:<br>0445110059 | Ensure to meet the standard of the sealing performance between the CR fuel injector and the engine | Made of brass, used to ensure the tight fit between the CR fuel injector cap end and the engine |  |  |
| No.                                                              | 4                                           | 5                                                                                                  | 6                                                                                               |  |  |
| Image                                                            | EGTO DECTO                                  | 8                                                                                                  |                                                                                                 |  |  |
| Name                                                             | Nozzle Protective Protective<br>Cover       | CR Fuel Injector Oil Inlet Hole Protective Cover                                                   | CR Fuel Injector Oil Return<br>Hole Protective Cover                                            |  |  |
| Description Protect nozzle holes from being polluted and blocked |                                             | Protect oil inlet from being polluted and blocked                                                  | Protect the solenoid valve body and terminals from being damaged by external forces             |  |  |
| No.                                                              | 7                                           | 8                                                                                                  | 9                                                                                               |  |  |
| Image                                                            | No.     |                                                                                                    |                                                                                                 |  |  |
| Name                                                             | VCI Anti-rust Bag                           | Bubble Bag                                                                                         | CR Fuel Injector Packing Box                                                                    |  |  |
| Description                                                      | Prevent CR fuel injector from rusting       | Prevent the CR fuel injector from being damaged by external forces                                 | Place CR fuel injector and CR fuel injector accessories                                         |  |  |