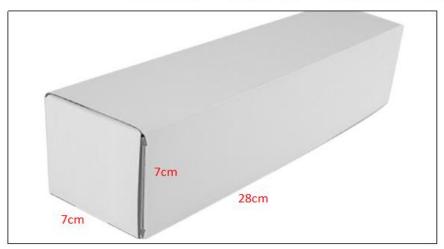

### 2) CR Fuel Injector Box Size

Pic No.1

| No. | Name                 | Name CR Fuel Injector Package Size (cm) |  |  |  |  |
|-----|----------------------|-----------------------------------------|--|--|--|--|
| 1   | CR Fuel Injector Box | 28*7*7                                  |  |  |  |  |