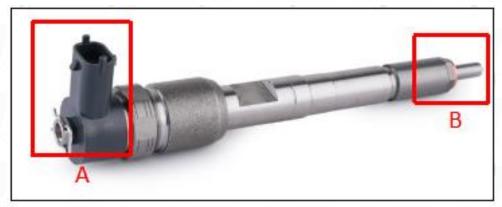

#### 2.1. 0445110059 CR Fuel Injector Part Number Location

E.g.: See the CR fuel injector part number as follows:

| 1 |     | Pic No.3 |
|---|-----|----------|
|   | No. | Name     |

| CRINU <b>A</b> TORS | brand, logo, part number,<br>series number |  |  |  |  |  |
|---------------------|--------------------------------------------|--|--|--|--|--|
| В                   | nozzle part number                         |  |  |  |  |  |