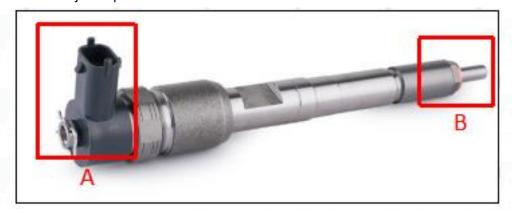

## 2.1. 0445110083 CR Fuel Injector Part Number Location

E.g.: See the CR fuel injector part number as follows:

Pic No.3

| No.          | Name                                       |  |  |  |
|--------------|--------------------------------------------|--|--|--|
| S CRINTATORS | brand, logo, part number,<br>series number |  |  |  |
| В            | nozzle part number                         |  |  |  |