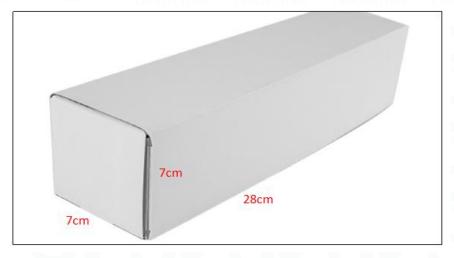

## 2) CR Fuel Injector Box Size

Pic No.1

| No. | Name                 | CR Fuel Injector Package Size (cm) |  |  |  |  |  |
|-----|----------------------|------------------------------------|--|--|--|--|--|
| 1   | CR Fuel Injector Box | 28*7*7                             |  |  |  |  |  |