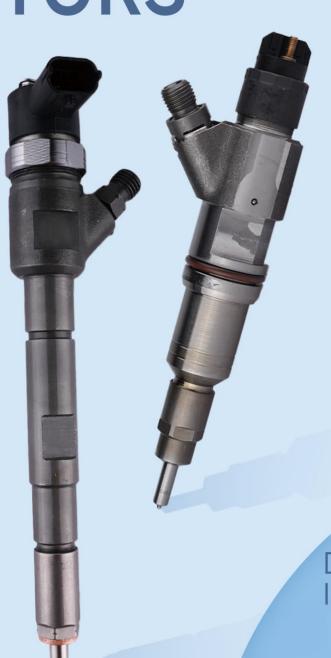

SKU: G1F80445110091

COMMON RAIL

# DIESEL INJECTORS



DIESEL INJECTORS



# 0445110091 CR Fuel Injector Technical Data

# Content

| 1. 0445110091 CR Fuel Injector Introduction                                         | 2   |
|-------------------------------------------------------------------------------------|-----|
| 1.1. 0445110091 CR Fuel Injector Basic Information                                  | 2   |
| 1.2. 0445110091 CR Fuel Injector Common Information                                 | 2   |
| 1.3. 0445110091 CR Fuel Injector Part Number Common Writing                         | 2   |
| 1.4. 0445110091 CR Fuel Injector Parameter                                          | 3   |
| 1.5. 0445110091 CR Fuel Injector Quality Control                                    | 3   |
| 1.6. 0445110091 CR Fuel Injector Customized Service