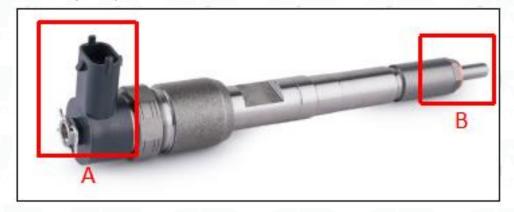

#### 2.1. 0445110091 CR Fuel Injector Part Number Location

E.g.: See the CR fuel injector part number as follows:

Pic No.3

| No. | Name                                       |  |  |  |  |
|-----|--------------------------------------------|--|--|--|--|
| A   | brand, logo, part number,<br>series number |  |  |  |  |
| В   | nozzle part number                         |  |  |  |  |