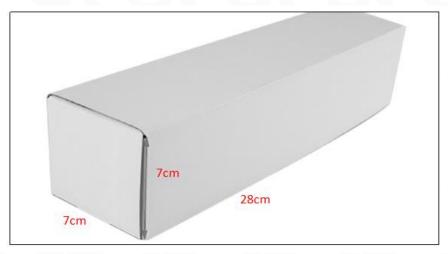

#### 2) CR Fuel Injector Box Size

Pic No.1

| No. | Name                 | CR Fuel Injector Package Size (cm) |  |  |
|-----|----------------------|------------------------------------|--|--|
| 1   | CR Fuel Injector Box | 28*7*7                             |  |  |