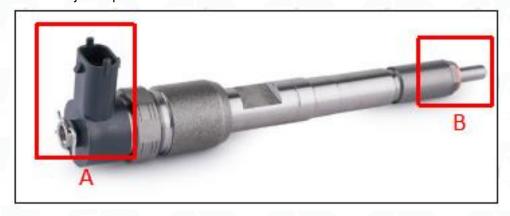

#### 2.1. 0445110096 CR Fuel Injector Part Number Location

E.g.: See the CR fuel injector part number as follows:

Pic No.3

| No. | Name                                       |  |
|-----|--------------------------------------------|--|
| Α   | brand, logo, part number,<br>series number |  |
| В   | nozzle part number                         |  |