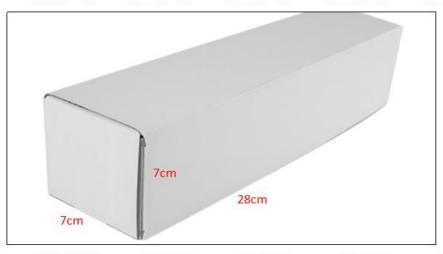

CR Fuel Injector Package Size: 28cm\*7 cm \*7 cm = 1372 cm<sup>3</sup>

CR Fuel Injector Type: Diesel CR Fuel Injector

CR Fuel Injector MOQ: 4 Pieces

#### **CR Fuel Injector Box Size**

Pic No.1

| No. | Name                 | CR Fuel Injector Package Size (cm) |  |  |
|-----|----------------------|------------------------------------|--|--|
| 1   | CR Fuel Injector Box | 28*7*7                             |  |  |