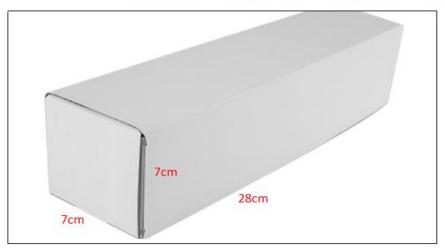

#### **CR Fuel Injector Box Size**

Pic No.1

| No. | Name                 | CR Fuel Injector Package Size (cm) |
|-----|----------------------|------------------------------------|
| 1   | CR Fuel Injector Box | 28*7*7                             |