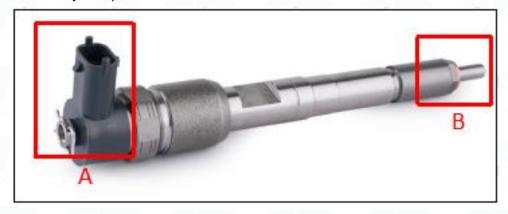

#### 2.1. 0445110101 CR Fuel Injector Part Number Location

E.g.: See the CR fuel injector part number as follows:

Pic No.3

| No. | Name                                       |
|-----|--------------------------------------------|
| A   | brand, logo, part number,<br>series number |
| В   | nozzle part number                         |