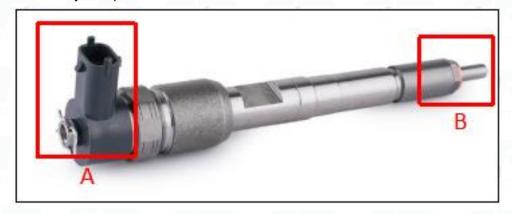

#### 2.1. 0445110111 CR Fuel Injector Part Number Location

E.g.: See the CR fuel injector part number as follows:

Pic No.3

| No. | Name                                       |
|-----|--------------------------------------------|
| A   | brand, logo, part number,<br>series number |
| В   | nozzle part number                         |