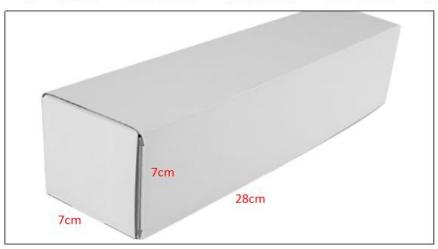

CR Fuel Injector Package Size: 28cm\*7 cm \*7 cm = 1372 cm<sup>3</sup>

CR Fuel Injector Type: Diesel CR Fuel Injector

CR Fuel Injector MOQ: 4 Pieces

## 2) CR Fuel Injector Box Size

Pic No.1

| No. | Name                 | CR Fuel Injector Package Size (cm) |  |  |  |  |  |
|-----|----------------------|------------------------------------|--|--|--|--|--|
| 1   | CR Fuel Injector Box | 28*7*7                             |  |  |  |  |  |