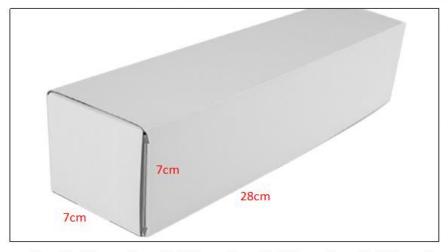

## 2) CR Fuel Injector Box Size

Pic No.1

| No. | Name                 | CR Fuel Injector Package Size (cm) |  |  |  |
|-----|----------------------|------------------------------------|--|--|--|
| 1   | CR Fuel Injector Box | 28*7*7                             |  |  |  |