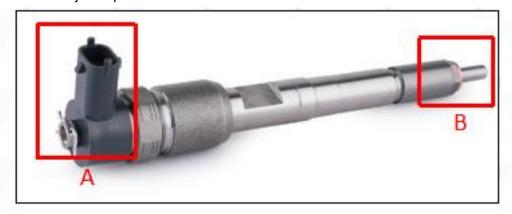

## 2.1. 0445110120 CR Fuel Injector Part Number Location

E.g.: See the CR fuel injector part number as follows:

Pic No.3

| No.          | Name                                       |  |  |  |  |
|--------------|--------------------------------------------|--|--|--|--|
| S CRINTATORS | brand, logo, part number,<br>series number |  |  |  |  |
| В            | nozzle part number                         |  |  |  |  |