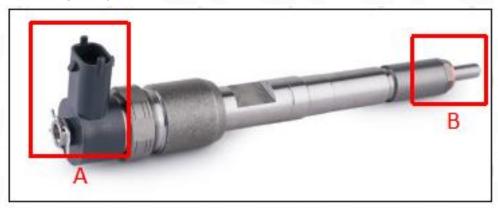

#### 2.1. 0445110162 CR Fuel Injector Part Number Location

E.g.: See the CR fuel injector part number as follows:

Pic No.3

| No. | Name                                       |  |
|-----|--------------------------------------------|--|
| A   | brand, logo, part number,<br>series number |  |
| В   | nozzle part number                         |  |