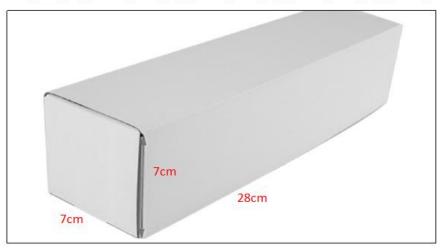

## 2) CR Fuel Injector Box Size

Pic No.1

| No. | Name                 | CR Fuel Injector Package Size (cm) |  |  |  |  |
|-----|----------------------|------------------------------------|--|--|--|--|
| 1   | CR Fuel Injector Box | 28*7*7                             |  |  |  |  |