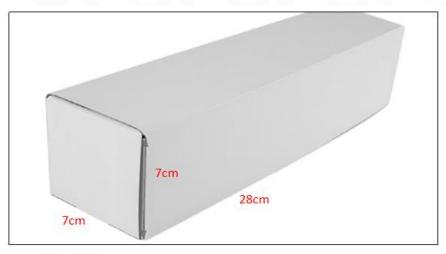

#### **CR Fuel Injector Box Size**

Pic No.1

| No. | Name                 | CR Fuel Injector Package Size (cm) |  |  |  |
|-----|----------------------|------------------------------------|--|--|--|
| 1   | CR Fuel Injector Box | 28*7*7                             |  |  |  |