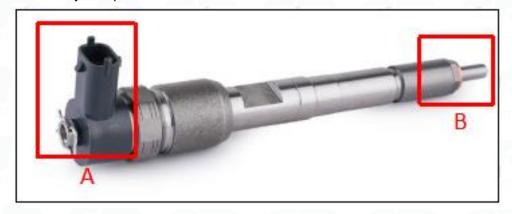

#### 2.1. 0445110163 CR Fuel Injector Part Number Location

E.g.: See the CR fuel injector part number as follows:

Pic No.3

| No. | Name                                       |
|-----|--------------------------------------------|
| A   | brand, logo, part number,<br>series number |
| В   | nozzle part number                         |