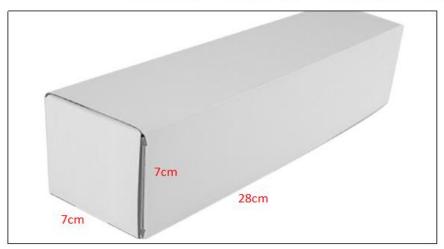

#### 2) CR Fuel Injector Box Size

Pic No.1

| No. | Name                 | CR Fuel Injector Package Size (cm) |  |  |
|-----|----------------------|------------------------------------|--|--|
| 1   | CR Fuel Injector Box | 28*7*7                             |  |  |