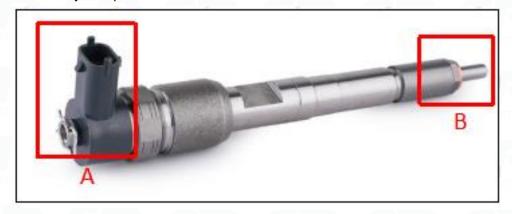

#### 2.1. 0445110177 CR Fuel Injector Part Number Location

E.g.: See the CR fuel injector part number as follows:

Pic No.3

| No. | Name                                       |  |
|-----|--------------------------------------------|--|
| Α   | brand, logo, part number,<br>series number |  |
| В   | nozzle part number                         |  |