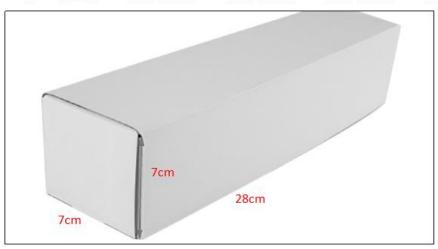

# 2) CR Fuel Injector Box Size

Pic No.1

| No. | Name                 | CR Fuel Injector Package Size (cm) |  |  |
|-----|----------------------|------------------------------------|--|--|
| 1   | CR Fuel Injector Box | 28*7*7                             |  |  |