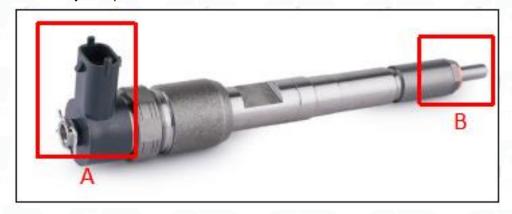

#### 2.1. 0445110183 CR Fuel Injector Part Number Location

E.g.: See the CR fuel injector part number as follows:

Pic No.3

| No. | Name                                       |
|-----|--------------------------------------------|
| A   | brand, logo, part number,<br>series number |
| В   | nozzle part number                         |