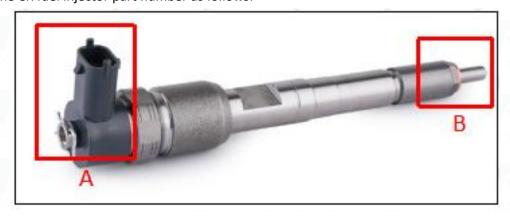

## 2.1. 0445110202 CR Fuel Injector Part Number Location

E.g.: See the CR fuel injector part number as follows:

Pic No.3

| No.          | Name                                       |
|--------------|--------------------------------------------|
| S CRINTATORS | brand, logo, part number,<br>series number |
| В            | nozzle part number                         |