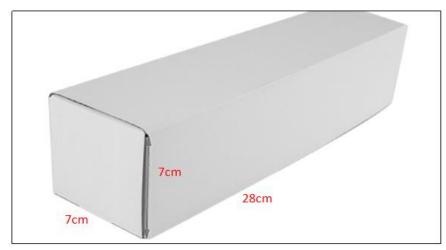

#### 2) CR Fuel Injector Box Size

Pic No.1

| No. | Name                 | CR Fuel Injector Package Size (cm) |
|-----|----------------------|------------------------------------|
| 1   | CR Fuel Injector Box | 28*7*7                             |