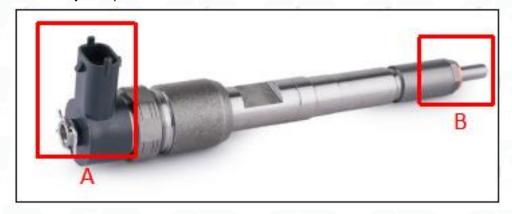

#### 2.1. 0445110224 CR Fuel Injector Part Number Location

E.g.: See the CR fuel injector part number as follows:

Pic No.3

| No. | Name                                       |  |  |  |
|-----|--------------------------------------------|--|--|--|
| A   | brand, logo, part number,<br>series number |  |  |  |
| В   | nozzle part number                         |  |  |  |