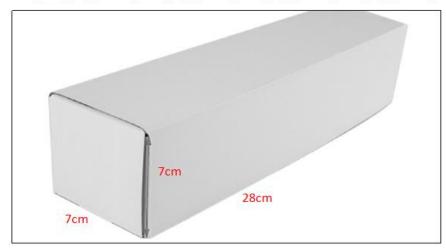

#### 2) CR Fuel Injector Box Size

Pic No.1

| No.             | Name                 | CR Fuel Injector Package Size (cm) |
|-----------------|----------------------|------------------------------------|
| 1 <sup>CR</sup> | CR Fuel Injector Box | 28*7*7                             |