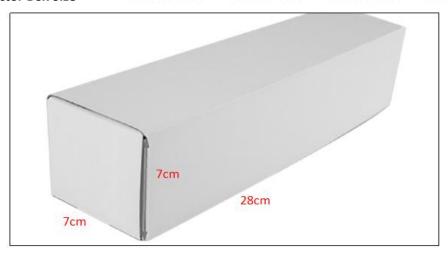

## **CR Fuel Injector Box Size**

Pic No.1

| No. | Name                 | CR Fuel Injector Package Size (cm) |  |  |  |
|-----|----------------------|------------------------------------|--|--|--|
| 1   | CR Fuel Injector Box | 28*7*7                             |  |  |  |