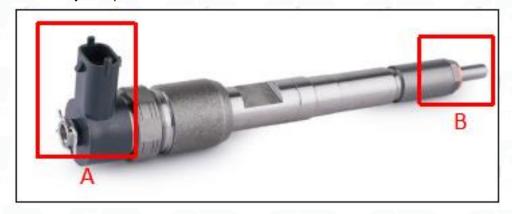

#### 2.1. 0445110253 CR Fuel Injector Part Number Location

E.g.: See the CR fuel injector part number as follows:

Pic No.3

| No. | Name                                       |
|-----|--------------------------------------------|
| Α   | brand, logo, part number,<br>series number |
| В   | nozzle part number                         |