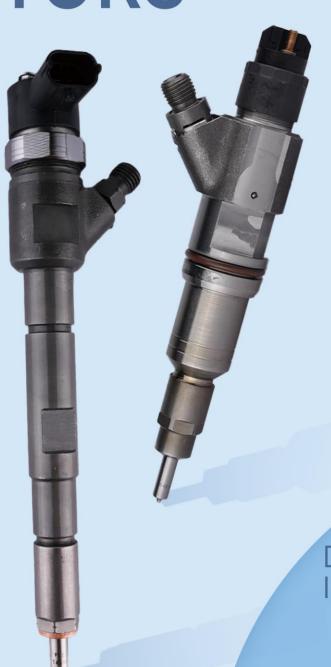

#### 2.1. 0445110275 CR Fuel Injector Part Number Location

E.g.: See the CR fuel injector part number as follows:

Pic No.3

| No.                 | Name                                       |
|---------------------|--------------------------------------------|
| CRINU <b>A</b> TORS | brand, logo, part number,<br>series number |
| В                   | nozzle part number                         |