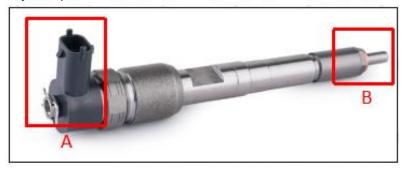

#### 2.1. 0445110275 CR Fuel Injector Part Number Location

E.g.: See the CR fuel injector part number as follows:

Pic No.3

| No.                 | Name                                       |
|---------------------|--------------------------------------------|
| CRINU <b>A</b> TORS | brand, logo, part number,<br>series number |
| В                   | nozzle part number                         |