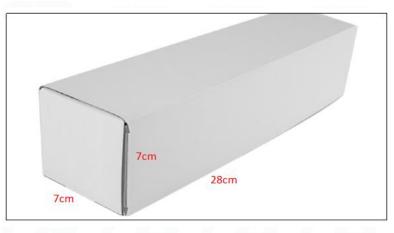

# 2) CR Fuel Injector Box Size

Pic No.1

| No. | Name                 | CR Fuel Injector Package Size (cm) |  |  |
|-----|----------------------|------------------------------------|--|--|
| 1   | CR Fuel Injector Box | 28*7*7                             |  |  |