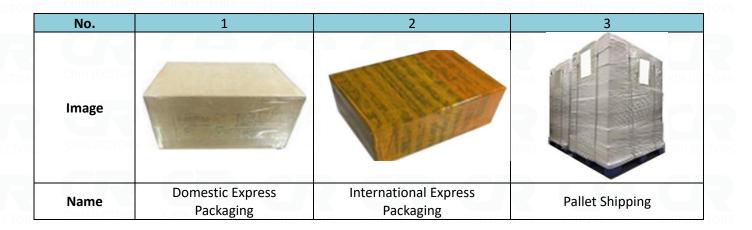

## 3.7. 0445110278 CR Fuel Injector Packing

**Domestic Express Packaging:** Usually wrapped in waterproof scotch tape.

**International Express Packaging:** Wrapped with waterproof yellow tape after wrapping the black protective film.

**Pallet Shipping:** Use fumigation free and recycling trays that meet export requirements, and use white wrapping protective film to wrap and bind with cable ties for the outside, also, the products can be packaged according to customers' requirements.