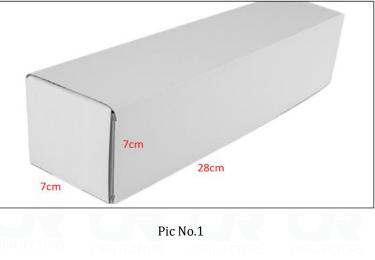

installation.

2) CR Fuel Injector Box Size

| No. | Name                 | CR Fuel Injector Package Size (cm) |  |  |  |  |
|-----|----------------------|------------------------------------|--|--|--|--|
| 1   | CR Fuel Injector Box | 28*7*7                             |  |  |  |  |