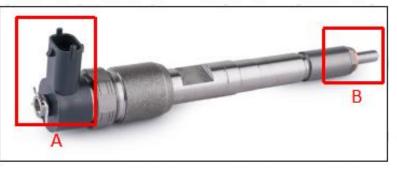

#### 2.1. 0445110278 CR Fuel Injector Part Number Location

E.g.: See the CR fuel injector part number as follows:

|      |             | Pic No.3                                   |  |
|------|-------------|--------------------------------------------|--|
|      | No.         | Name                                       |  |
| FORS | CRIMUA TORS | brand, logo, part number,<br>series number |  |
|      | В           | nozzle part number                         |  |