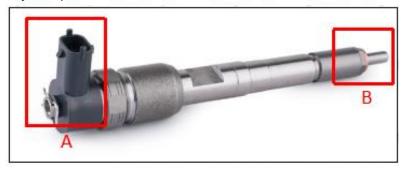

#### 2.1. 0445110279 CR Fuel Injector Part Number Location

E.g.: See the CR fuel injector part number as follows:

Pic No.3

| No.          | Name                                       |
|--------------|--------------------------------------------|
| S CRINUATORS | brand, logo, part number,<br>series number |
| В            | nozzle part number                         |