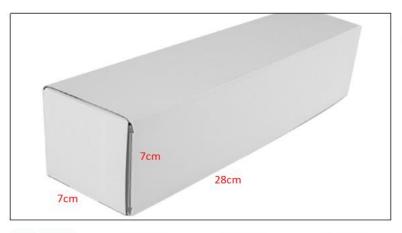

#### 2) CR Fuel Injector Box Size

Pic No.1

| No. | Name                 | CR Fuel Injector Package Size (cm) |
|-----|----------------------|------------------------------------|
| 1   | CR Fuel Injector Box | 28*7*7                             |