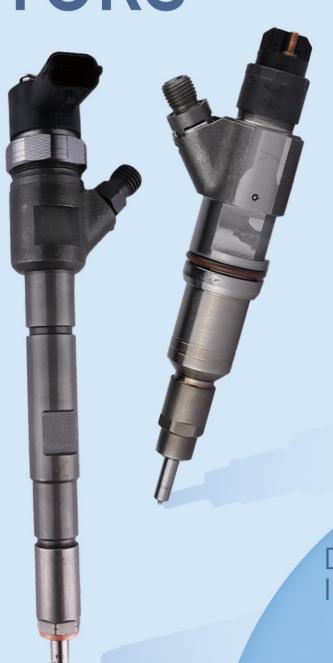

0445110284 CR Fuel Injector Technical Data

SKU: G1W20445110284

COMMON RAIL

# **0445110284** CR Fuel Injector Technical Data