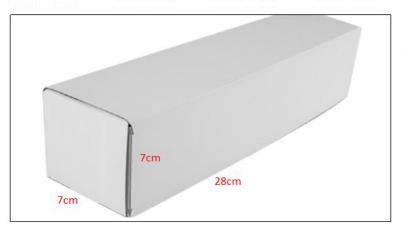

#### 2) CR Fuel Injector Box Size

Pic No.1

| No. | Name                 | CR Fuel Injector Package Size (cm) |  |  |
|-----|----------------------|------------------------------------|--|--|
| 1   | CR Fuel Injector Box | 28*7*7                             |  |  |