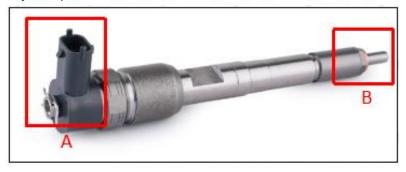

#### 2.1. 0445110284 CR Fuel Injector Part Number Location

E.g.: See the CR fuel injector part number as follows:

Pic No.3

| No.         | Name                                       |  |  |  |  |
|-------------|--------------------------------------------|--|--|--|--|
| CRIM A TORS | brand, logo, part number,<br>series number |  |  |  |  |
| В           | nozzle part number                         |  |  |  |  |