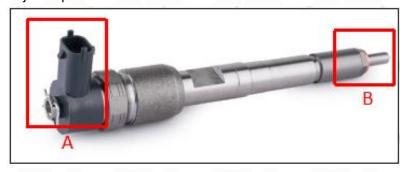

#### 2.1. 0445110300 CR Fuel Injector Part Number Location

E.g.: See the CR fuel injector part number as follows:

Pic No.3

| No. | Name                                       |
|-----|--------------------------------------------|
| A   | brand, logo, part number,<br>series number |
| В   | nozzle part number                         |