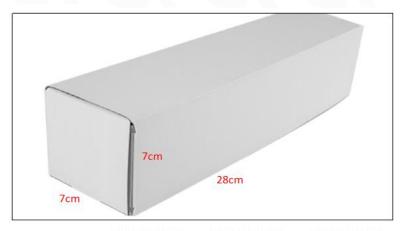

CR Fuel Injector Package Size: 28cm\*7 cm \*7 cm CR Fuel Injector Type: Diesel CR Fuel Injector

CR Fuel Injector MOQ: 4 Pieces

#### 2) CR Fuel Injector Box Size

Pic No.1

| No. | Name                 | CR Fuel Injector Package Size (cm) |
|-----|----------------------|------------------------------------|
| 1   | CR Fuel Injector Box | 28*7*7                             |