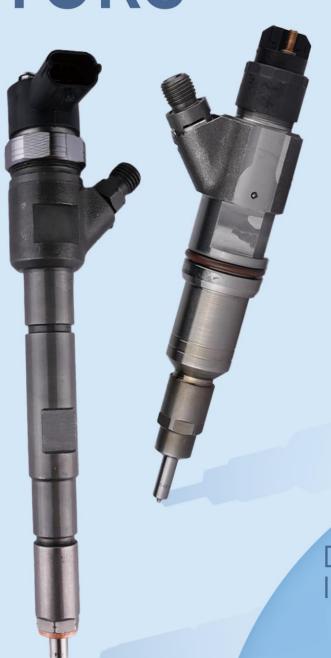

0445110300 CR Fuel Injector Technical Data

SKU: G1W20445110300

COMMON RAIL

# **0445110300** CR Fuel Injector Technical Data