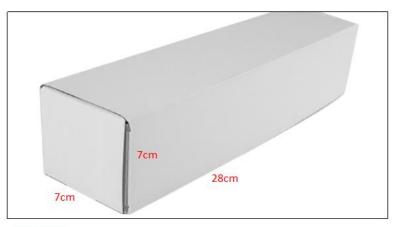

#### 2) CR Fuel Injector Box Size

Pic No.1

| No. | Name                 | CR Fuel Injector Package Size (cm) |  |  |  |  |
|-----|----------------------|------------------------------------|--|--|--|--|
| 1   | CR Fuel Injector Box | 28*7*7                             |  |  |  |  |