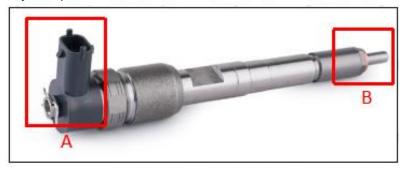

#### 2.1. 0445110307 CR Fuel Injector Part Number Location

E.g.: See the CR fuel injector part number as follows:

Pic No.3

| No.           | Name                                       |
|---------------|--------------------------------------------|
| S CRIN A TORS | brand, logo, part number,<br>series number |
| В             | nozzle part number                         |