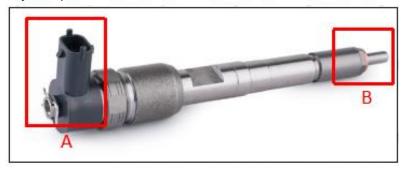

#### 2.1. 0445110310 CR Fuel Injector Part Number Location

E.g.: See the CR fuel injector part number as follows:

Pic No.3

| No.           | Name                                       |  |  |  |  |  |
|---------------|--------------------------------------------|--|--|--|--|--|
| S CRIN A TORS | brand, logo, part number,<br>series number |  |  |  |  |  |
| В             | nozzle part number                         |  |  |  |  |  |