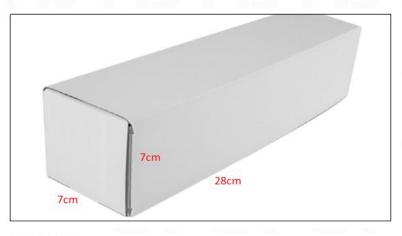

## 2) CR Fuel Injector Box Size

Pic No.1

| No.         | Name                 | CR Fuel Injector Package Size (cm) |  |  |  |  |
|-------------|----------------------|------------------------------------|--|--|--|--|
| <b>1</b> CR | CR Fuel Injector Box | 28*7*7                             |  |  |  |  |