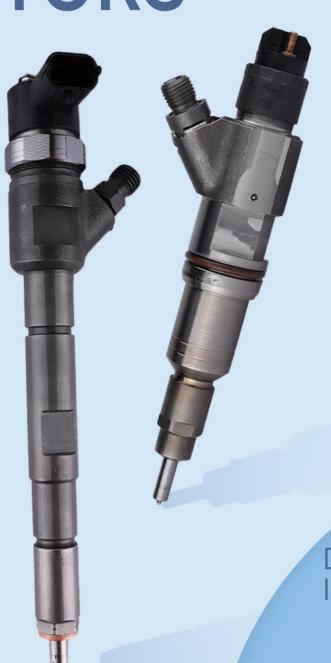

0445110312 CR Fuel Injector Technical Data

SKU: G1W20445110312

COMMON RAIL

# **0445110312** CR Fuel Injector Technical Data

# 0445110312 CR Fuel Injector Technical Data