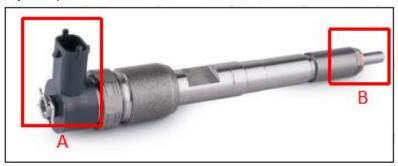

## 2.1. 0445110312 CR Fuel Injector Part Number Location

E.g.: See the CR fuel injector part number as follows:

Pic No.3

| No.         | Name                                       |
|-------------|--------------------------------------------|
| CRINUEATORS | brand, logo, part number,<br>series number |
| В           | nozzle part number                         |