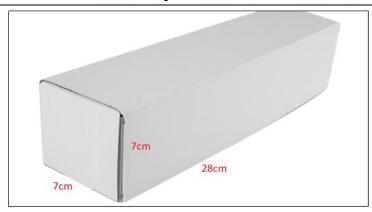

2) CR Fuel Injector Box Size

Pic No.1

| No. | Name                 | CR Fuel Injector Package Size (cm) |
|-----|----------------------|------------------------------------|
| 1   | CR Fuel Injector Box | 28*7*7                             |