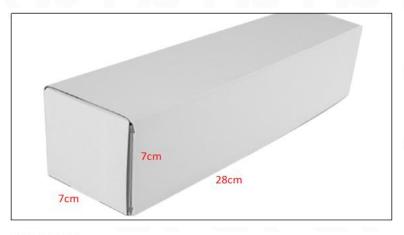

#### 2) CR Fuel Injector Box Size

Pic No.1

| No.         | Name                 | CR Fuel Injector Package Size (cm) |  |  |  |
|-------------|----------------------|------------------------------------|--|--|--|
| <b>1</b> CR | CR Fuel Injector Box | 28*7*7                             |  |  |  |