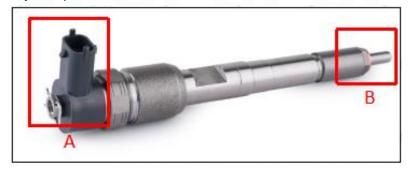

#### 2.1. 0445110321 CR Fuel Injector Part Number Location

E.g.: See the CR fuel injector part number as follows:

Pic No.3

| No.          | Name                                       |
|--------------|--------------------------------------------|
| S CRINUATORS | brand, logo, part number,<br>series number |
| В            | nozzle part number                         |