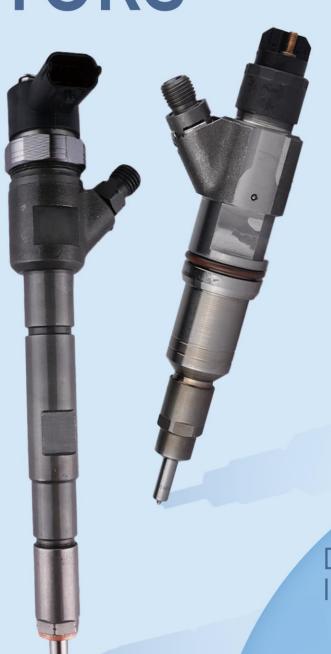

#### 2.1. 0445110321 CR Fuel Injector Part Number Location

E.g.: See the CR fuel injector part number as follows:

Pic No.3

| No.          | Name                                       |
|--------------|--------------------------------------------|
| S CRINUATORS | brand, logo, part number,<br>series number |
| В            | nozzle part number                         |