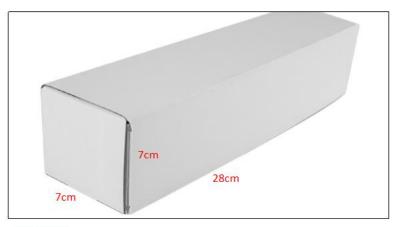

#### 2) CR Fuel Injector Box Size

Pic No.1

| No. | Name                 | CR Fuel Injector Package Size (cm) |  |  |  |  |
|-----|----------------------|------------------------------------|--|--|--|--|
| 1   | CR Fuel Injector Box | 28*7*7                             |  |  |  |  |