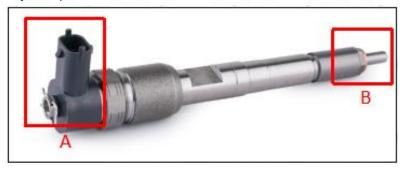

#### 2.1. 0445110325 CR Fuel Injector Part Number Location

E.g.: See the CR fuel injector part number as follows:

Pic No.3

| No.           | Name                                       |
|---------------|--------------------------------------------|
| S CRIN A TORS | brand, logo, part number,<br>series number |
| В             | nozzle part number                         |