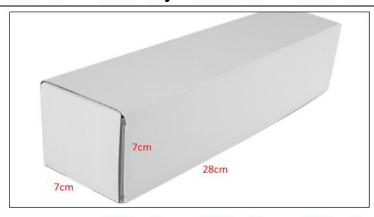

CR Fuel Injector Package Size: 28cm\*7 cm \*7 cm CR Fuel Injector Type: Diesel CR Fuel Injector

CR Fuel Injector MOQ: 4 Pieces

2) CR Fuel Injector Box Size

Pic No.1

| No. | Name                 | CR Fuel Injector Package Size (cm) |
|-----|----------------------|------------------------------------|
| 1   | CR Fuel Injector Box | 28*7*7                             |