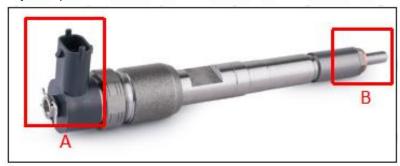

## 2.1. 0445110329 CR Fuel Injector Part Number Location

E.g.: See the CR fuel injector part number as follows:

Pic No.3

| No.    | Name                                       |
|--------|--------------------------------------------|
| CRINUS | brand, logo, part number,<br>series number |
| В      | nozzle part number                         |