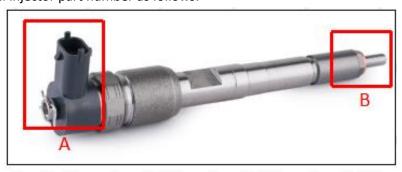

#### 2.1. 0445110339 CR Fuel Injector Part Number Location

E.g.: See the CR fuel injector part number as follows:

Pic No.3

| No. | Name                                       |
|-----|--------------------------------------------|
| A   | brand, logo, part number,<br>series number |

| nozzle part number |                    |
|--------------------|--------------------|
|                    |                    |
|                    | nozzle part number |