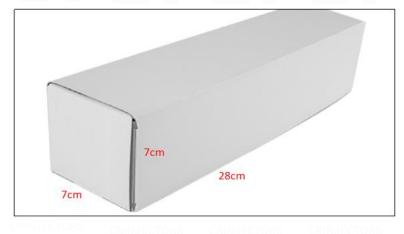

CR Fuel Injector Package Size: 28cm\*7 cm \*7 cm CR Fuel Injector Type: Diesel CR Fuel Injector

CR Fuel Injector MOQ: 4 Pieces

#### 2) CR Fuel Injector Box Size

Pic No.1

| No.    | Name                 | CR Fuel Injector Package Size (cm) |
|--------|----------------------|------------------------------------|
| R 1 CF | CR Fuel Injector Box | 28*7*7 HELDON                      |