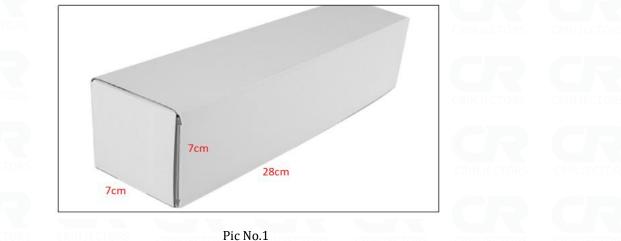

# 2) CR Fuel Injector Box Size

| KS ~~~ | Contraction of the contraction o |                                    |
|--------|--------------------------------------------------------------------------------------------------------------------------------------------------------------------------------------------------------------------------------------------------------------------------------------------------------------------------------------------------------------------------------------------------------------------------------------------------------------------------------------------------------------------------------------------------------------------------------------------------------------------------------------------------------------------------------------------------------------------------------------------------------------------------------------------------------------------------------------------------------------------------------------------------------------------------------------------------------------------------------------------------------------------------------------------------------------------------------------------------------------------------------------------------------------------------------------------------------------------------------------------------------------------------------------------------------------------------------------------------------------------------------------------------------------------------------------------------------------------------------------------------------------------------------------------------------------------------------------------------------------------------------------------------------------------------------------------------------------------------------------------------------------------------------------------------------------------------------------------------------------------------------------------------------------------------------------------------------------------------------------------------------------------------------------------------------------------------------------------------------------------------------|------------------------------------|
| No.    | Name                                                                                                                                                                                                                                                                                                                                                                                                                                                                                                                                                                                                                                                                                                                                                                                                                                                                                                                                                                                                                                                                                                                                                                                                                                                                                                                                                                                                                                                                                                                                                                                                                                                                                                                                                                                                                                                                                                                                                                                                                                                                                                                           | CR Fuel Injector Package Size (cm) |
| 1      | CR Fuel Injector Box                                                                                                                                                                                                                                                                                                                                                                                                                                                                                                                                                                                                                                                                                                                                                                                                                                                                                                                                                                                                                                                                                                                                                                                                                                                                                                                                                                                                                                                                                                                                                                                                                                                                                                                                                                                                                                                                                                                                                                                                                                                                                                           | 28*7*7                             |

Website : www.crinjectors.com © 2024 Shenzhen Shumatt Technology Co., Ltd

3/16

Support System Maximum Pressure: 1600 Vehicle Configuration Information: CITROEN/FORD/PEUGEOT/PSA (PEUGEOT S.A.) CR Fuel Injector Size: 21cm\*7 cm \*6 cm CR Fuel Injector Net Weight: 0.45kg CR Fuel Injector Gross Weight: 0.6kg CR Fuel Injector Quality: China Made New CR Fuel Injector Package Size: 28cm\*7 cm \*7 cm CR Fuel Injector Type: Diesel CR Fuel Injector CR Fuel Injector MOQ: 4 Pieces