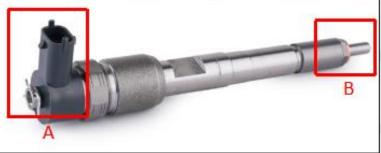

#### 2.1. 0445110340 CR Fuel Injector Part Number Location

E.g.: See the CR fuel injector part number as follows:

| А   |          |
|-----|----------|
|     | Pic No.3 |
| No. | Name     |

|    | No.          | Name                                       |  |
|----|--------------|--------------------------------------------|--|
| OR | CRIME A TORS | brand, logo, part number,<br>series number |  |
|    | В            | nozzle part number                         |  |