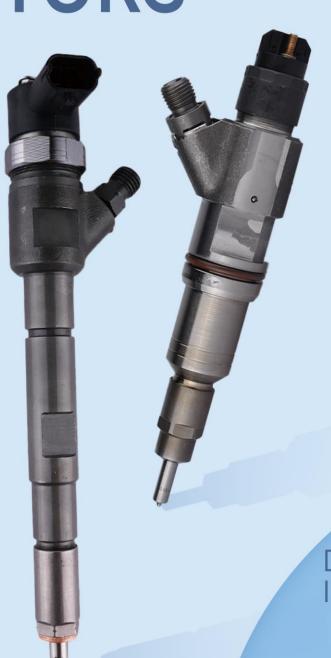

0445110390 CR Fuel Injector Technical Data

SKU: G1W20445110390

COMMON RAIL

# **0445110390** CR Fuel Injector Technical Data