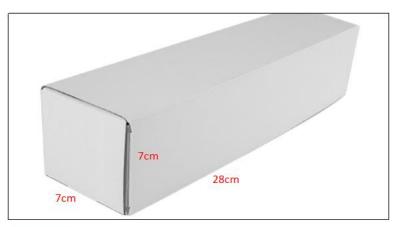

## 2) CR Fuel Injector Box Size

Pic No.1

| No. | Name                 | CR Fuel Injector Package Size (cm) |
|-----|----------------------|------------------------------------|
| 1   | CR Fuel Injector Box | 28*7*7                             |