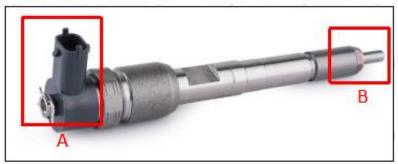

## 2.1. 0445110390 CR Fuel Injector Part Number Location

E.g.: See the CR fuel injector part number as follows:

Pic No.3

| No.    | Name                                    |  |
|--------|-----------------------------------------|--|
| CRINUS | brand, logo, part number, series number |  |
| В      | nozzle part number                      |  |