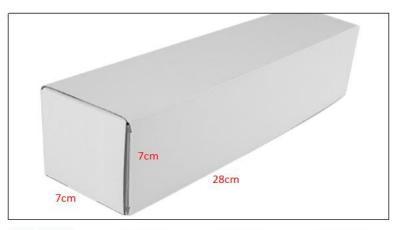

## 2) CR Fuel Injector Box Size

Pic No.1

| I | No. | Name                 | CR Fuel Injector Package Size (cm) |  |  |  |  |  |
|---|-----|----------------------|------------------------------------|--|--|--|--|--|
| Ī | 1   | CR Fuel Injector Box | 28*7*7                             |  |  |  |  |  |