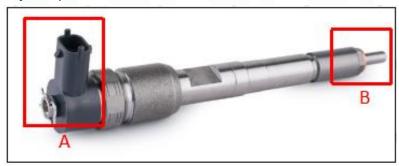

## 2.1. 0445110397 CR Fuel Injector Part Number Location

E.g.: See the CR fuel injector part number as follows:

Pic No.3

| No.         | Name                                       |
|-------------|--------------------------------------------|
| CRINUFATORS | brand, logo, part number,<br>series number |
| В           | nozzle part number                         |