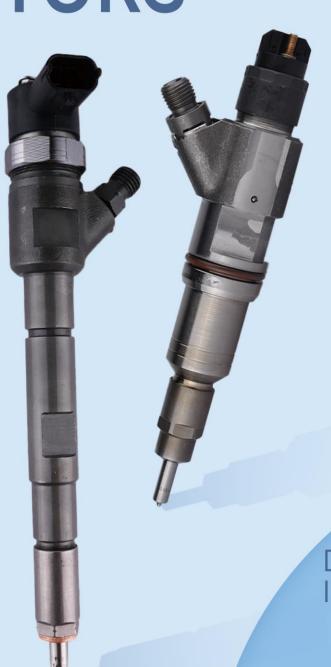

# 0445110407 CR Fuel Injector Technical Data

SKU: G1W20445110407

COMMON RAIL

# **0445110407** CR Fuel Injector Technical Data