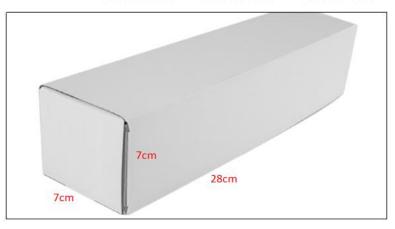

#### 2) CR Fuel Injector Box Size

Pic No.1

| No.               | Name                 | CR Fuel Injector Package Size (cm) |  |  |  |  |
|-------------------|----------------------|------------------------------------|--|--|--|--|
| 6 1 <sup>CR</sup> | CR Fuel Injector Box | 28*7*7                             |  |  |  |  |