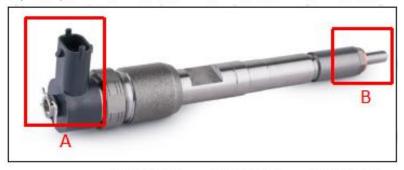

#### 2.1. 0445110407 CR Fuel Injector Part Number Location

E.g.: See the CR fuel injector part number as follows:

Pic No.3

| No.            | Name                                       |
|----------------|--------------------------------------------|
| S CRINL A TORS | brand, logo, part number,<br>series number |
| В              | nozzle part number                         |