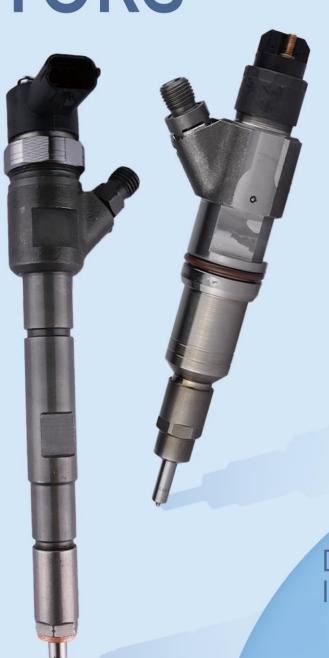

0445110412 CR Fuel Injector Technical Data

SKU: G1W20445110412

COMMON RAIL

# **0445110412** CR Fuel Injector Technical Data