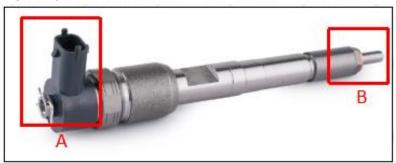

#### 2.1. 0445110412 CR Fuel Injector Part Number Location

E.g.: See the CR fuel injector part number as follows:

Pic No.3

| No. | Name                                       |  |  |  |  |  |
|-----|--------------------------------------------|--|--|--|--|--|
| Α   | brand, logo, part number,<br>series number |  |  |  |  |  |
| В   | nozzle part number                         |  |  |  |  |  |