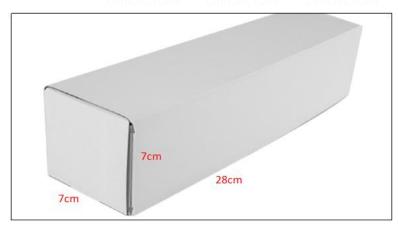

#### 2) CR Fuel Injector Box Size

Pic No.1

| No.               | Name                 | CR Fuel Injector Package Size (cm) |
|-------------------|----------------------|------------------------------------|
| 6 1 <sup>CR</sup> | CR Fuel Injector Box | 28*7*7                             |