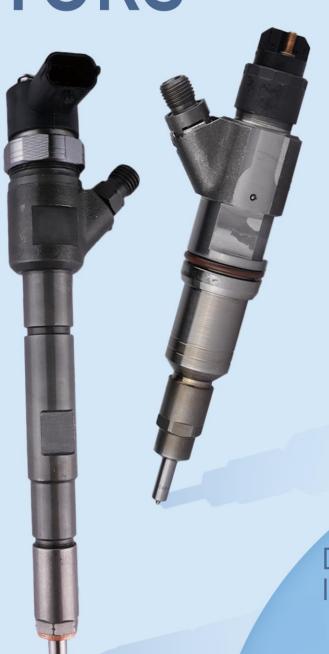

#### 2.1. 0445110418 CR Fuel Injector Part Number Location

E.g.: See the CR fuel injector part number as follows:

Pic No.3

| No. | Name                                       |
|-----|--------------------------------------------|
| A   | brand, logo, part number,<br>series number |
| В   | nozzle part number                         |