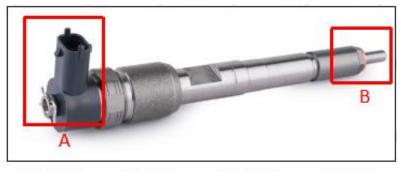

#### 2.1. 0445110418 CR Fuel Injector Part Number Location

E.g.: See the CR fuel injector part number as follows:

Pic No.3

| No. | Name                                       |
|-----|--------------------------------------------|
| A   | brand, logo, part number,<br>series number |
| В   | nozzle part number                         |