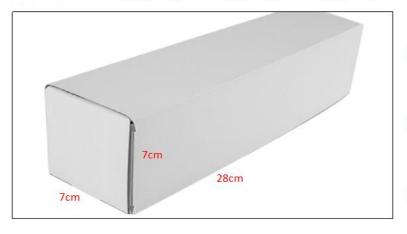

#### 2) CR Fuel Injector Box Size

Pic No.1

| No. | Name                 | CR Fuel Injector Package Size (cm) |
|-----|----------------------|------------------------------------|
| 1   | CR Fuel Injector Box | 28*7*7                             |