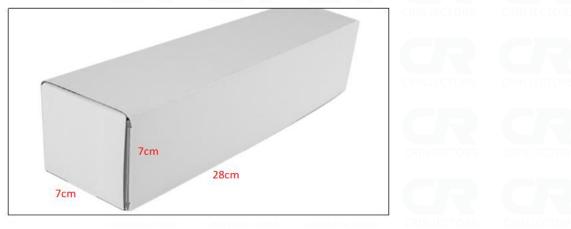

# installation.

2) CR Fuel Injector Box Size

#### Pic No.1

| _ | No. | Name                 | CR Fuel Injector Package Size (cm) |
|---|-----|----------------------|------------------------------------|
|   | 1   | CR Fuel Injector Box | 28*7*7                             |