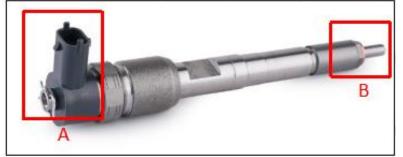

# 2. 0445110430 CR Fuel Injector Technical Support

2.1. 0445110430 CR Fuel Injector Part Number Location

E.g.: See the CR fuel injector part number as follows:

| Pic No.3 |                                            |  |  |  |  |  |  |
|----------|--------------------------------------------|--|--|--|--|--|--|
| No.      | Name                                       |  |  |  |  |  |  |
| А        | brand, logo, part number,<br>series number |  |  |  |  |  |  |
| В        | nozzle part number                         |  |  |  |  |  |  |