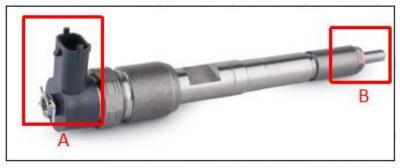

#### 2.1. 0445110432 CR Fuel Injector Part Number Location

E.g.: See the CR fuel injector part number as follows:

Pic No.3

| No.           | Name                                       |
|---------------|--------------------------------------------|
| S CRIM A TORS | brand, logo, part number,<br>series number |
| В             | nozzle part number                         |