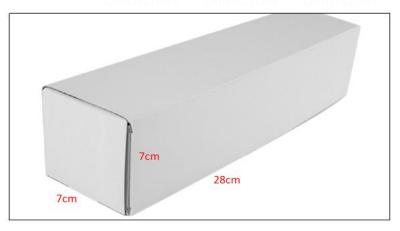

Support System Maximum Pressure: /
Vehicle Configuration Information:/
CR Fuel Injector Size: 21cm\*7 cm \*6 cm
CR Fuel Injector Net Weight: 0.45kg
CR Fuel Injector Gross Weight: 0.6kg
CR Fuel Injector Quality: China Made New
CR Fuel Injector Package Size: 28cm\*7 cm \*7 cm

#### 2) CR Fuel Injector Box Size

Pic No.1

| No.               | Name                 | CR Fuel Injector Package Size (cm) |
|-------------------|----------------------|------------------------------------|
| 6 1 <sup>CR</sup> | CR Fuel Injector Box | 28*7*7                             |