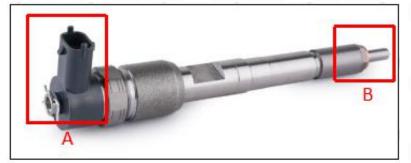

#### 2.1. 0445110441 CR Fuel Injector Part Number Location

E.g.: See the CR fuel injector part number as follows:

Pic No.3

| No. | Name                                       |
|-----|--------------------------------------------|
| A   | brand, logo, part number,<br>series number |
| В   | nozzle part number                         |