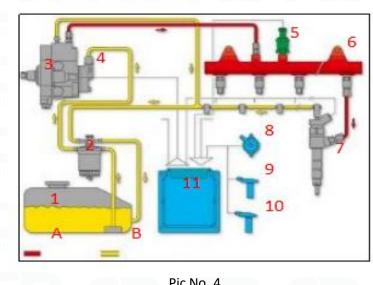

#### 2.2. 0445110441 CR Fuel Injector Application Scenarios

Common rail system is an oil supply method refers to the Fuel oil from the fuel tank sucked out by the gear pump through the oil-water separator and the gear pump to Fuel fine filter, high-pressure pump, common rail pipe, and CR fuel injector, all together with the closed-loop fuel supply system composed of sensors and ECU that completely separates the generation of injector pressure and the injector process from each other.

| Pic No. 4 |  |
|-----------|--|
|-----------|--|

|     |                       |     |                                | FIC NO. | -                              |     |                              |
|-----|-----------------------|-----|--------------------------------|---------|--------------------------------|-----|------------------------------|
| No. | Name                  | No. | Name                           | No.     | Name                           | No. | Name                         |
| 1   | Tank                  | 5   | Common Rail<br>Pressure Sensor | 9       | Engine Crankshaft<br>Sensor    | А   | High Pressure Oil<br>Circuit |
| 2   | Fuel Filter           | 6   | Common Rail Pipe               | 10      | Camshaft Sensor                | В   | Low Pressure Oil<br>Circuit  |
| 3   | High-Pressure<br>Pump | 7   | CR Fuel Injector               | 11      | ECU Electronic<br>Control Unit | 1   | /                            |
| 4   | Fuel Gear<br>Pump     | 8   | Accelerator Pedal              | /       |                                | /   |                              |