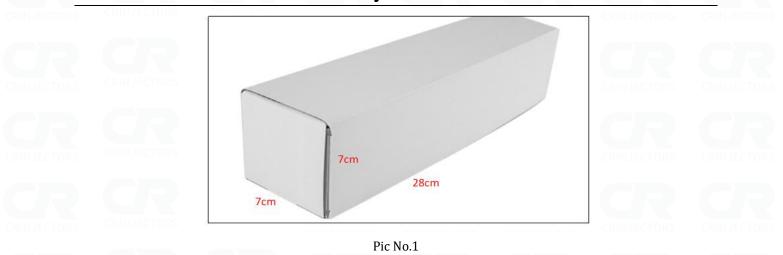

2) CR Fuel Injector Box Size

| No. | Name                 | CR Fuel Injector Package Size (cm) |
|-----|----------------------|------------------------------------|
| 1   | CR Fuel Injector Box | 28*7*7                             |