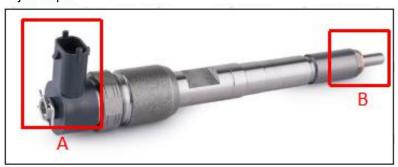

#### 2.1. 0445110443 CR Fuel Injector Part Number Location

E.g.: See the CR fuel injector part number as follows:

Pic No.3

| No.           | Name                                       |
|---------------|--------------------------------------------|
| A             | brand, logo, part number,<br>series number |
| B CRIMBICIONS | nozzle part number                         |