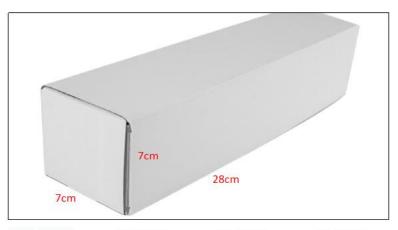

#### 2) CR Fuel Injector Box Size

Pic No.1

| No. | Name                 | CR Fuel Injector Package Size (cm) |
|-----|----------------------|------------------------------------|
| 1   | CR Fuel Injector Box | 28*7*7                             |