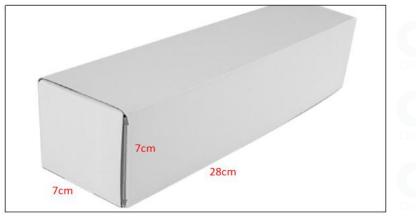

#### 2) CR Fuel Injector Box Size

| 1.4. 0445110457 CR Fuel Injector Parameter                                 |  |
|----------------------------------------------------------------------------|--|
| Adaptation System: Common Rail System                                      |  |
| CR Fuel Injector Series: 110 Series                                        |  |
| Parameter Performance: CRI2-16                                             |  |
| Matching Accessories: Gasket F 00V C17 504                                 |  |
| CR Fuel Injector Type: Electromagnetic CR Fuel Injector                    |  |
| Support System Maximum Pressure: 1600                                      |  |
| Vehicle Configuration Information: CASE/CASE NEW HOLLAND/IVECO/NEW HOLLAND |  |
| CR Fuel Injector Size: 21 cm*7 cm *6 cm                                    |  |
| CR Fuel Injector Net Weight: 0.45kg                                        |  |
| CR Fuel Injector Gross Weight: 0.6kg                                       |  |
| CR Fuel Injector Quality: China Made New                                   |  |
| CR Fuel Injector Package Size: 28cm*7 cm *7 cm                             |  |
| CR Fuel Injector Type: Diesel CR Fuel Injector                             |  |
| CR Fuel Injector MOQ: 4 Pieces                                             |  |
|                                                                            |  |