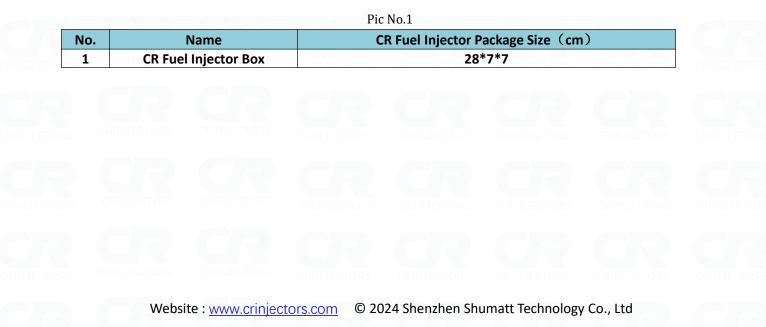

#### 2) CR Fuel Injector Box Size

| 1.4. 0445110457 CR Fuel Injector Parameter                                 |  |
|----------------------------------------------------------------------------|--|
| Adaptation System: Common Rail System                                      |  |
| CR Fuel Injector Series: 110 Series                                        |  |
| Parameter Performance: CRI2-16                                             |  |
| Matching Accessories: Gasket F 00V C17 504                                 |  |
| CR Fuel Injector Type: Electromagnetic CR Fuel Injector                    |  |
| Support System Maximum Pressure: 1600                                      |  |
| Vehicle Configuration Information: CASE/CASE NEW HOLLAND/IVECO/NEW HOLLAND |  |
| CR Fuel Injector Size: 21 cm*7 cm *6 cm                                    |  |
| CR Fuel Injector Net Weight: 0.45kg                                        |  |
| CR Fuel Injector Gross Weight: 0.6kg                                       |  |
| CR Fuel Injector Quality: China Made New                                   |  |
| CR Fuel Injector Package Size: 28cm*7 cm *7 cm                             |  |
| CR Fuel Injector Type: Diesel CR Fuel Injector                             |  |
| CR Fuel Injector MOQ: 4 Pieces                                             |  |
|                                                                            |  |