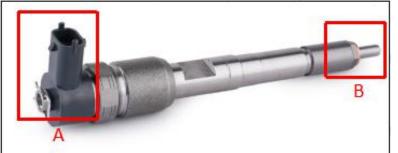

#### 2. 0445110457 CR Fuel Injector Technical Support

2.1. 0445110457 CR Fuel Injector Part Number Location

E.g.: See the CR fuel injector part number as follows:

| Pic No.3    |                                            |  |  |  |  |
|-------------|--------------------------------------------|--|--|--|--|
| No.         | Name                                       |  |  |  |  |
| A           | brand, logo, part number,<br>series number |  |  |  |  |
| CRINJEBOORS | nozzle part number                         |  |  |  |  |