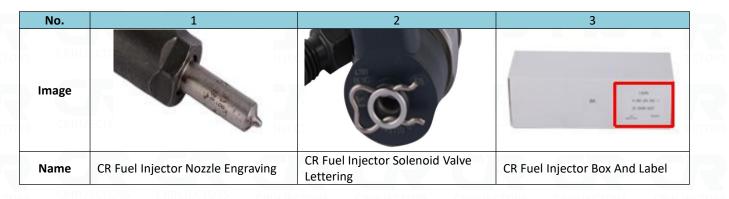

#### 1) CR Fuel Injector Spare Parts List

| No.         | 1                                                       | 2                                                                                                           | 3                                                                                                        |  |  |
|-------------|---------------------------------------------------------|-------------------------------------------------------------------------------------------------------------|----------------------------------------------------------------------------------------------------------|--|--|
| Image       |                                                         | $\mathbf{O}$                                                                                                |                                                                                                          |  |  |
| Name        | CR Fuel Injector                                        | O-ring                                                                                                      | Gasket F 00V C17 504                                                                                     |  |  |
| Description | CR fuel injector part number:<br>0445110457             | Ensure to meet the<br>standard of the sealing<br>performance between the CR<br>fuel injector and the engine | Made of brass, used to ensure<br>the tight fit between the CR<br>fuel injector cap end and the<br>engine |  |  |
| No.         | 4                                                       | 5                                                                                                           | 6                                                                                                        |  |  |
| Image       |                                                         | 6                                                                                                           |                                                                                                          |  |  |
| Name        | Nozzle Protective Protective<br>Cover                   | CR Fuel Injector Oil Inlet Hole<br>Protective Cover                                                         | CR Fuel Injector Oil Return<br>Hole Protective Cover                                                     |  |  |
| Description | Protect nozzle holes from<br>being polluted and blocked | Protect oil inlet from<br>being polluted and blocked                                                        | Protect the solenoid valve<br>body and terminals from being<br>damaged by external forces                |  |  |
| No.         | 7                                                       | 8                                                                                                           | Q                                                                                                        |  |  |

| СТОК | Image       |                                       |                                                                          |                                                         |
|------|-------------|---------------------------------------|--------------------------------------------------------------------------|---------------------------------------------------------|
|      | Name        | VCI Anti-rust Bag                     | Bubble Bag                                                               | CR Fuel Injector Packing Box                            |
| Сток | Description | Prevent CR fuel injector from rusting | Prevent the CR fuel injector<br>from being damaged by<br>external forces | Place CR fuel injector and CR fuel injector accessories |