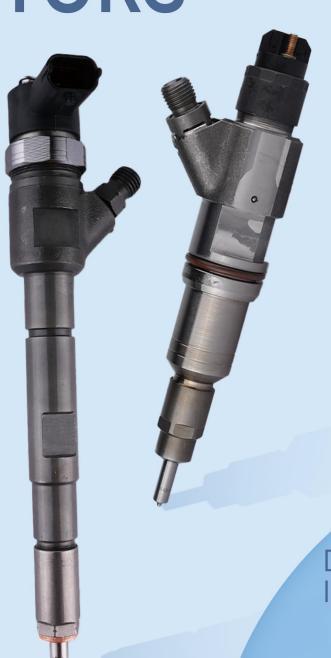

# 0445110508 CR Fuel Injector Technical Data

SKU1: G1W20445110508

COMMON RAIL

#### **1.4. 0445110508** CR Fuel Injector Parameter

Adaptation System: Common Rail System

CR Fuel Injector Series: 110 Series
Parameter Performance: CRI2-16

Matching Accessories: /

CR Fuel Injector Type: Electromagnetic CR Fuel Injector

Support System Maximum Pressure: 1600
Vehicle Configuration Information: YANMAR
CR Fuel Injector Size: 21 cm\*7 cm \*6 cm
CR Fuel Injector Net Weight: 0.45kg

CR Fuel Injector Net Weight: 0.45kg
CR Fuel Injector Gross Weight: 0.6kg
CR Fuel Injector Quality: China Made New