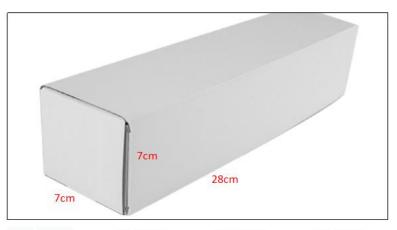

CR Fuel Injector Package Size: 28cm\*7 cm \*7 cm CR Fuel Injector Type: Diesel CR Fuel Injector

**CR Fuel Injector MOQ: 4 Pieces** 

#### 2) CR Fuel Injector Box Size

Pic No.1

| No. | Name                 | CR Fuel Injector Package Size (cm) |
|-----|----------------------|------------------------------------|
| 1   | CR Fuel Injector Box | 28*7*7                             |