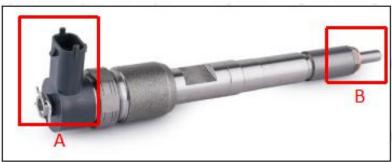

#### 2.1. 0445110508 CR Fuel Injector Part Number Location

E.g.: See the CR fuel injector part number as follows:

Pic No.3

| No. | Name                                       |
|-----|--------------------------------------------|
| A   | brand, logo, part number,<br>series number |
| B B | nozzle part number                         |