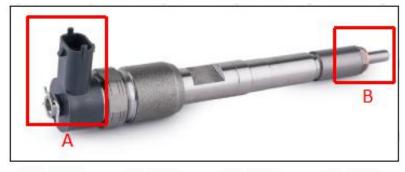

#### 2.1. 0445110524 CR Fuel Injector Part Number Location

E.g.: See the CR fuel injector part number as follows:

Pic No.3

| No. | Name                      |  |  |  |  |  |  |
|-----|---------------------------|--|--|--|--|--|--|
| ^   | brand, logo, part number, |  |  |  |  |  |  |
| A   | series number             |  |  |  |  |  |  |
| В   | nozzle part number        |  |  |  |  |  |  |