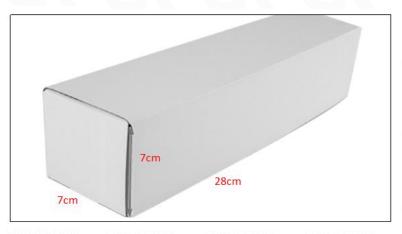

#### 2) CR Fuel Injector Box Size

Pic No.1

| No. | Name                 | CR Fuel Injector Package Size (cm) |  |  |  |  |
|-----|----------------------|------------------------------------|--|--|--|--|
| 1   | CR Fuel Injector Box | 28*7*7                             |  |  |  |  |