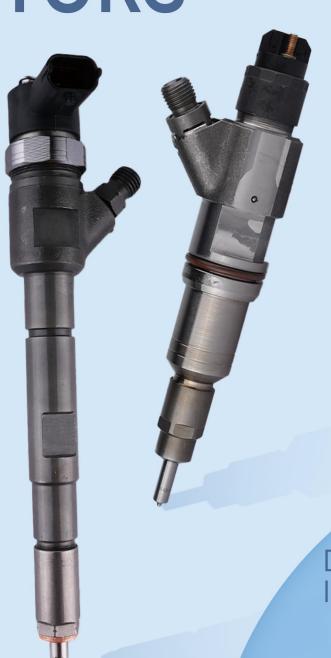

#### 2.1. 0445110524 CR Fuel Injector Part Number Location

E.g.: See the CR fuel injector part number as follows:

Pic No.3

| No. | Name                      |  |  |  |  |  |  |
|-----|---------------------------|--|--|--|--|--|--|
| ^   | brand, logo, part number, |  |  |  |  |  |  |
| A   | series number             |  |  |  |  |  |  |
| В   | nozzle part number        |  |  |  |  |  |  |