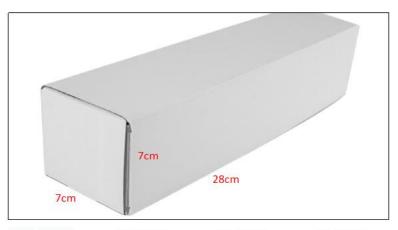

CR Fuel Injector Package Size: 28cm\*7 cm \*7 cm CR Fuel Injector Type: Diesel CR Fuel Injector

CR Fuel Injector MOQ: 4 Pieces

#### 2) CR Fuel Injector Box Size

Pic No.1

| No. | Name                 | CR Fuel Injector Package Size (cm) |
|-----|----------------------|------------------------------------|
| 1   | CR Fuel Injector Box | 28*7*7                             |