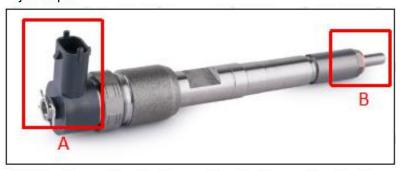

#### 2.1. 0445110529 CR Fuel Injector Part Number Location

E.g.: See the CR fuel injector part number as follows:

Pic No.3

| No.                     | Name                                       |  |
|-------------------------|--------------------------------------------|--|
| A                       | brand, logo, part number,<br>series number |  |
| CRINJI <b>B</b> TORS CI | nozzle part number                         |  |