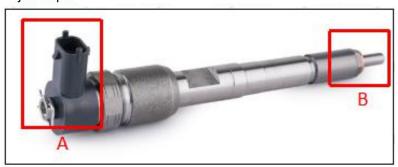

#### 2.1. 0445110533 CR Fuel Injector Part Number Location

E.g.: See the CR fuel injector part number as follows:

Pic No.3

| No.            | Name                                       |  |  |  |  |  |
|----------------|--------------------------------------------|--|--|--|--|--|
| A              | brand, logo, part number,<br>series number |  |  |  |  |  |
| CRINJEBTORS CI | nozzle part number                         |  |  |  |  |  |