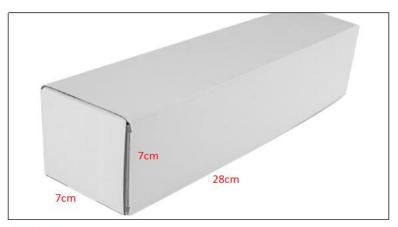

CR Fuel Injector Package Size: 28cm\*7 cm \*7 cm
CR Fuel Injector Type: Diesel CR Fuel Injector

CR Fuel Injector MOQ: 4 Pieces

#### 2) CR Fuel Injector Box Size

Pic No.1

| No. | Name                 | CR Fuel Injector Package Size (cm) |
|-----|----------------------|------------------------------------|
| 1   | CR Fuel Injector Box | 28*7*7                             |