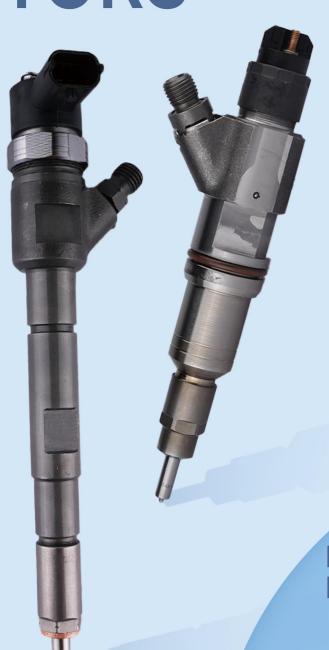

#### 1.1. 0445110533 CR Fuel Injector Basic Information

| Title | 0445110533 Common Rail Fuel Injector China Made New |
|-------|-----------------------------------------------------|
| SKU1  | G1W20445110533                                      |
| SKU2  | DGH130445110533                                     |

#### 1.4. 0445110533 CR Fuel Injector Parameter

Adaptation System: Common Rail System

CR Fuel Injector Series: 110 Series
Parameter Performance: CRI2-16

Matching Accessories: Gasket F 00V C17 504

CR Fuel Injector Type: Electromagnetic CR Fuel Injector

Support System Maximum Pressure: 1600

Vehicle Configuration Information: /

CR Fuel Injector Size: 21 cm\*7 cm \*6 cm CR Fuel Injector Net Weight: 0.45kg

CR Fuel Injector Gross Weight: 0.6kg
CR Fuel Injector Quality: China Made New