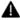

## 3.7. 0445110739 CRI2-16 Fuel Injector Packing

**Domestic Express Packaging:** Usually wrapped in waterproof scotch tape.

International Express Packaging: Wrapped with waterproof yellow tape after wrapping the black protective film.

A Minors are prohibited from using transparent tape, yellow tape, black wrapping protective film, and white wrapping protective film to avoid personal injury.

| 2:5 | Name        | Domestic Express Packaging  | International Express Packaging                               | Pallet Shipping                                                                                                   |  |
|-----|-------------|-----------------------------|---------------------------------------------------------------|-------------------------------------------------------------------------------------------------------------------|--|
| 3   | Description | Wrapped by transparent tape | Wrapped with yellow tape after wrapping black protective film | Use pallet that meet export requirements, and use white wrapping protective film to wrap and bind with cable ties |  |