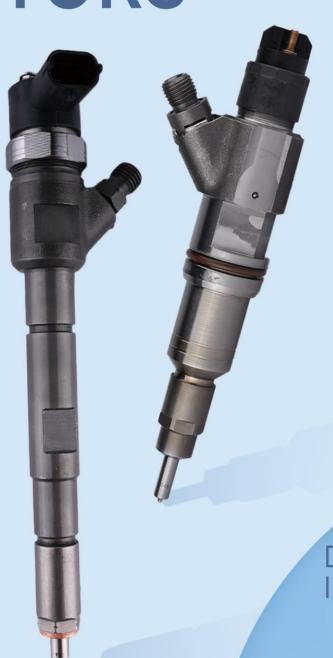

# 0445110739 CRI2-16 Fuel Injector Technical Data

SKU:G1W20445110739

COMMON RAIL

# DIESEL INJECTORS

DIESEL INJECTORS

# **0445110739** CRI2-16 Fuel Injector Technical Data