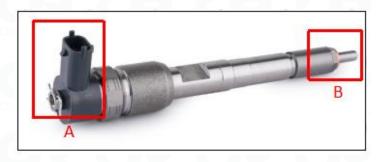

#### 2.1. 0445110739 CRI2-16 Fuel Injector Part Number Location

E.g.: See the CRI2-16 fuel injector part number as follows:

Pic No.3

| No.                      | Name                                       |  |  |  |  |
|--------------------------|--------------------------------------------|--|--|--|--|
| Α                        | brand, logo, part number,<br>series number |  |  |  |  |
| S CRIMJI <b>B</b> FORS C | nozzle part number                         |  |  |  |  |