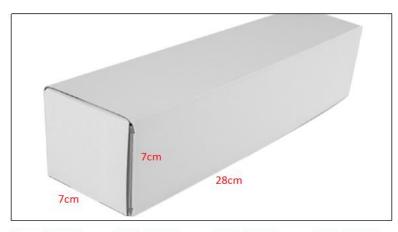

## 2) CRI2-16 Fuel Injector Box Size

Pic No.1

| No. | Name                      | CRI2-16 Fuel Injector Package Size (cm) |
|-----|---------------------------|-----------------------------------------|
| 1   | CRI2-16 Fuel Injector Box | 28*7*7                                  |