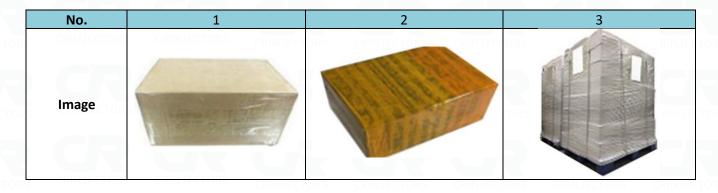

Pallet Shipping: Use fumigation free and recycling trays that meet export requirements, and use white wrapping protective film to wrap and bind with cable ties for the outside, also, the products can be packaged according to customers' requirements.

A Minors are prohibited from using transparent tape, yellow tape, black wrapping protective film, and white wrapping protective film to avoid personal injury.

| 2:5 | Name        | Domestic Express Packaging  | International Express Packaging                               | Pallet Shipping                                                                                                   |  |
|-----|-------------|-----------------------------|---------------------------------------------------------------|-------------------------------------------------------------------------------------------------------------------|--|
| 3   | Description | Wrapped by transparent tape | Wrapped with yellow tape after wrapping black protective film | Use pallet that meet export requirements, and use white wrapping protective film to wrap and bind with cable ties |  |