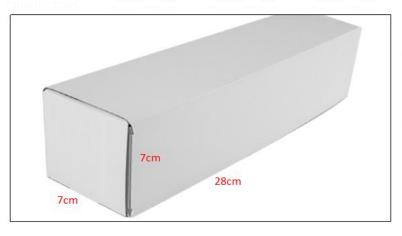

## 2) CRI2-16 Fuel Injector Box Size

Pic No.1

| No.         | Name                      | CRI2-16 Fuel Injector Package Size (cm) |  |  |  |  |
|-------------|---------------------------|-----------------------------------------|--|--|--|--|
| <b>1</b> CR | CRI2-16 Fuel Injector Box | 28*7*7                                  |  |  |  |  |