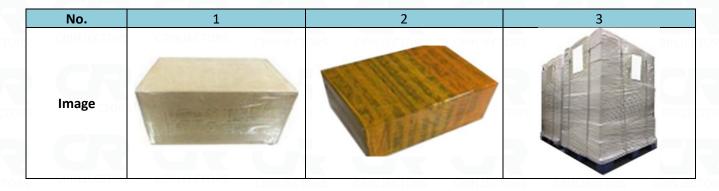

Pallet Shipping: Use fumigation free and recycling trays that meet export requirements, and use white wrapping protective film to wrap and bind with cable ties for the outside, also, the products can be packaged according to customers' requirements.

⚠ The packing tray is made of plastic and can be recycled.

A Transparent tape, yellow tape, black wrapping protective film, white wrapping protective film are non-degradable materials, please dispose of them properly.

A Minors are prohibited from using transparent tape, yellow tape, black wrapping protective film, and white wrapping protective film to avoid personal injury.

| 2:5 | Name        | Domestic Express Packaging  | International Express Packaging                               | Pallet Shipping                                                                                                   |  |
|-----|-------------|-----------------------------|---------------------------------------------------------------|-------------------------------------------------------------------------------------------------------------------|--|
| 3   | Description | Wrapped by transparent tape | Wrapped with yellow tape after wrapping black protective film | Use pallet that meet export requirements, and use white wrapping protective film to wrap and bind with cable ties |  |