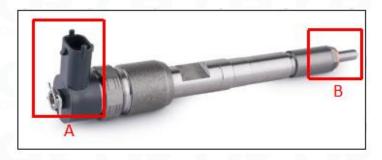

#### 2.1. 0445110844 CRI2-16 Fuel Injector Part Number Location

E.g.: See the CRI2-16 fuel injector part number as follows:

Pic No.3

| No. | Name                                       |  |  |  |  |
|-----|--------------------------------------------|--|--|--|--|
| Α   | brand, logo, part number,<br>series number |  |  |  |  |
| B   | nozzle part number                         |  |  |  |  |