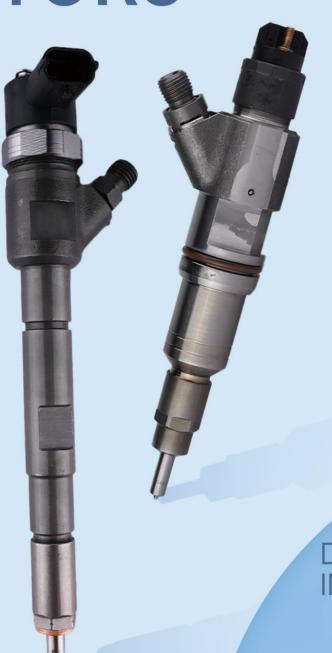

# 0445110844 CRI2-16 Fuel Injector Technical Data

SKU: DGH130445110844

COMMON RAIL

# DIESEL INJECTORS

DIESEL INJECTORS

# **0445110844** CRI2-16 Fuel Injector Technical Data