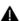

## 3.7. 0445110844 CRI2-16 Fuel Injector Packing

**Domestic Express Packaging:** Usually wrapped in waterproof scotch tape.

International Express Packaging: Wrapped with waterproof yellow tape after wrapping the black protective film.

A Minors are prohibited from using transparent tape, yellow tape, black wrapping protective film, and white wrapping protective film to avoid personal injury.

| 2:5 | Name        | Domestic Express Packaging  | International Express Packaging                               | Pallet Shipping                                                                                                   |  |
|-----|-------------|-----------------------------|---------------------------------------------------------------|-------------------------------------------------------------------------------------------------------------------|--|
| 3   | Description | Wrapped by transparent tape | Wrapped with yellow tape after wrapping black protective film | Use pallet that meet export requirements, and use white wrapping protective film to wrap and bind with cable ties |  |