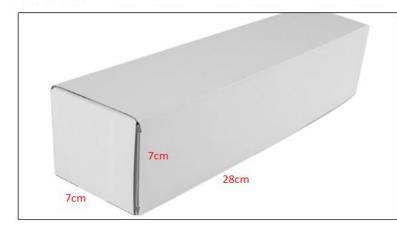

#### 2) CRI14 Fuel Injector Box Size

#### Pic No.1

|   | No.         | Name                    | CRI14 Fuel Injector Package Size (cm) |
|---|-------------|-------------------------|---------------------------------------|
| ſ | <b>1</b> CR | CRI14 Fuel Injector Box | 28*7*7                                |