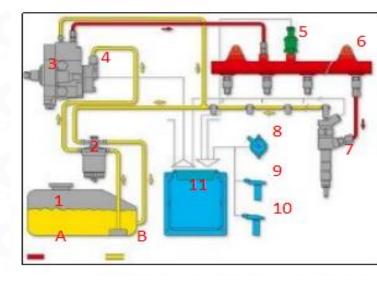

#### 2.2. 0445110859 CRI14 Fuel Injector Application Scenarios

В

Common rail system is an oil supply method refers to the Fuel oil from the fuel tank sucked out by the gear pump through the oil-water separator and the gear pump to Fuel fine filter, high-pressure pump, common rail pipe, and CRI14 fuel injector, all together with the closed-loop fuel supply system composed of sensors and ECU that completely separates the generation of injector pressure and the injector process from each other.

Pic No. 4

| No.             | Name No. Name         |   | Name                           | No. | Name                           | No.  | Name                         |
|-----------------|-----------------------|---|--------------------------------|-----|--------------------------------|------|------------------------------|
| 1 <sup>CR</sup> | Tank CR               | 5 | Common Rail<br>Pressure Sensor | 9   | Engine Crankshaft<br>Sensor    | DR A | High Pressure Oil<br>Circuit |
| 2               | Fuel Filter           | 6 | Common Rail Pipe               | 10  | Camshaft Sensor                | В    | Low Pressure Oil<br>Circuit  |
| 3 R             | High-Pressure<br>Pump | 7 | CRI14 Fuel Injector            | 11  | ECU Electronic<br>Control Unit | DRS/ |                              |
| 4               | Fuel Gear<br>Pump     | 8 | Accelerator Pedal              | 1   |                                | /    |                              |