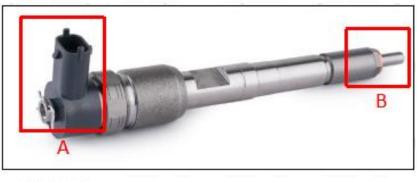

# 2. 0445110859 CRI14 Fuel Injector Technical Support

2.1. 0445110859 CRI14 Fuel Injector Part Number Location

E.g.: See the CRI14 fuel injector part number as follows:

Pic No.3

| No.         | Name                      |      |
|-------------|---------------------------|------|
|             | brand, logo, part number, |      |
| CRINJECTORS | series number             | CRIN |

Website : www.crinjectors.com © 2024 Shenzhen Shumatt Technology Co., Ltd

nozzle part number