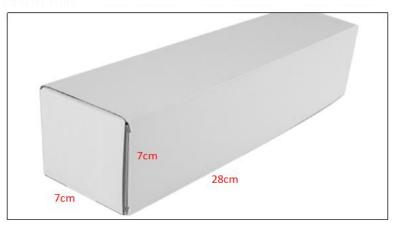

# 2) CRI14 Fuel Injector Box Size

Pic No.1

| No. | Name                    | CRI14 Fuel Injector Package Size (cm) |
|-----|-------------------------|---------------------------------------|
| 1   | CRI14 Fuel Injector Box | 28*7*7                                |