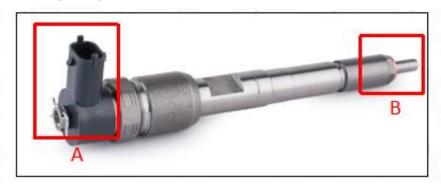

# 2.1. 0445110888 CRI14 Fuel Injector Part Number Location

E.g.: See the CRI14 fuel injector part number as follows:

Pic No.3

| No.            | Name                      |
|----------------|---------------------------|
|                | brand, logo, part number, |
| CRINJECTORS CR | series number             |

| BIORS | nozzle part number |
|-------|--------------------|