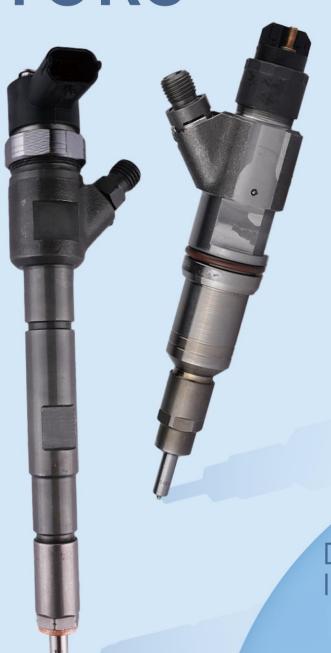

# 0445110888 CRI14 Fuel Injector Technical Data

SKU: G1W20445110888

COMMON RAIL

# DIESEL INJECTORS

DIESEL INJECTORS

# **0445110888** CRI14 Fuel Injector Technical Data