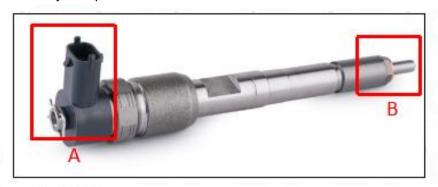

# 2.1. 0445110889 CRI14 Fuel Injector Part Number Location

E.g.: See the CRI14 fuel injector part number as follows:

Pic No.3

| No.            | Name                      |
|----------------|---------------------------|
|                | brand, logo, part number, |
| CRINJECTORS CR | series number             |

| CRINUL BIORS | nozzle part number |
|--------------|--------------------|