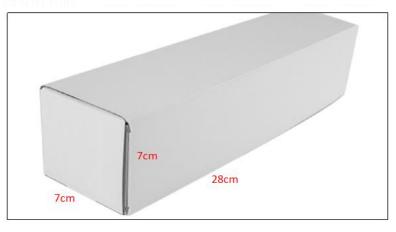

# 2) CRI14 Fuel Injector Box Size

Pic No.1

| No | Name                    | CRI14 Fuel Injector Package Size (cm) |  |  |  |  |
|----|-------------------------|---------------------------------------|--|--|--|--|
| 1  | CRI14 Fuel Injector Box | 28*7*7                                |  |  |  |  |