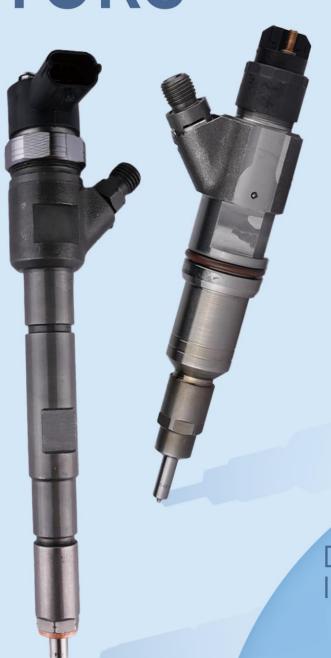

# 0445110944 CRI14 Fuel Injector Technical Data

SKU: G1W20445110944

COMMON RAIL

# DIESEL INJECTORS

DIESEL INJECTORS

# 0445110944 CRI14 Fuel Injector Technical Data