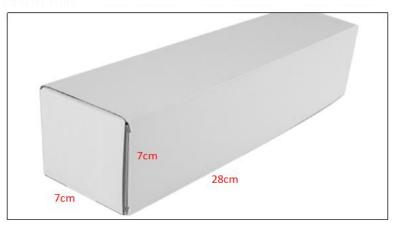

# 2) CRI14 Fuel Injector Box Size

Pic No.1

| No.         | Name                    | CRI14 Fuel Injector Package Size (cm) |
|-------------|-------------------------|---------------------------------------|
| <b>1</b> CR | CRI14 Fuel Injector Box | 28*7*7                                |