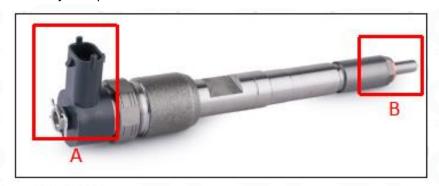

# 2.1. 0445110944 CRI14 Fuel Injector Part Number Location

E.g.: See the CRI14 fuel injector part number as follows:

Pic No.3

| No.            | Name                      |
|----------------|---------------------------|
|                | brand, logo, part number, |
| CRINJECTORS CR | series number             |

| B | RINJECTORS | nozzle part number |  |
|---|------------|--------------------|--|