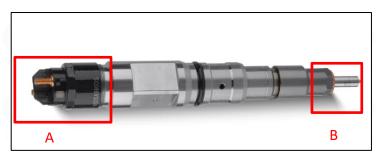

#### 2.2. 0445120033 CR Fuel Injector Application Scenarios

Website : www.crinjectors.com © 2024 Shenzhen Shumatt Technology Co., Ltd

Common rail system is an oil supply method refers to the Fuel oil from the fuel tank sucked out by the gear pump through the oil-water separator and the gear pump to Fuel fine filter, high-pressure pump, common rail pipe, and CR fuel injector, all together with the closed-loop fuel supply system composed of sensors and ECU that completely separates the generation of injector pressure and the injector process from each other.

| Pic I | No. 4 |
|-------|-------|
|-------|-------|

| No. | Name                  | No. | Name                           | No. | Name                           | No.      | Name                         |
|-----|-----------------------|-----|--------------------------------|-----|--------------------------------|----------|------------------------------|
| 1   | Tank                  | 5   | Common Rail<br>Pressure Sensor | 9   | Engine Crankshaft<br>Sensor    | ORS<br>A | High Pressure Oil<br>Circuit |
| 2   | Fuel Filter           | 6   | Common Rail Pipe               | 10  | Camshaft Sensor                | В        | Low Pressure Oil<br>Circuit  |
| 3   | High-Pressure<br>Pump | 7   | CR Fuel Injector               | 11  | ECU Electronic<br>Control Unit | DRS/     |                              |
| 4   | Fuel Gear<br>Pump     | 8   | Accelerator Pedal              | 1   |                                | 1        |                              |