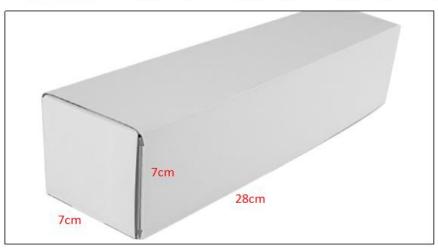

## 2) CR Fuel Injector Box Size

Pic No.1

| No. | Name                 | CR Fuel Injector Package Size (cm) |
|-----|----------------------|------------------------------------|
| 1   | CR Fuel Injector Box | 28*7*7                             |