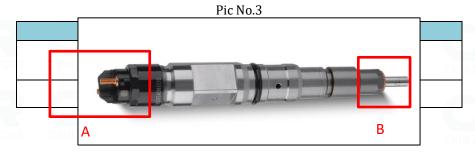

#### 2.1. 0445120046 CR Fuel Injector Part Number Location

E.g.: See the CR fuel injector part number as follows: